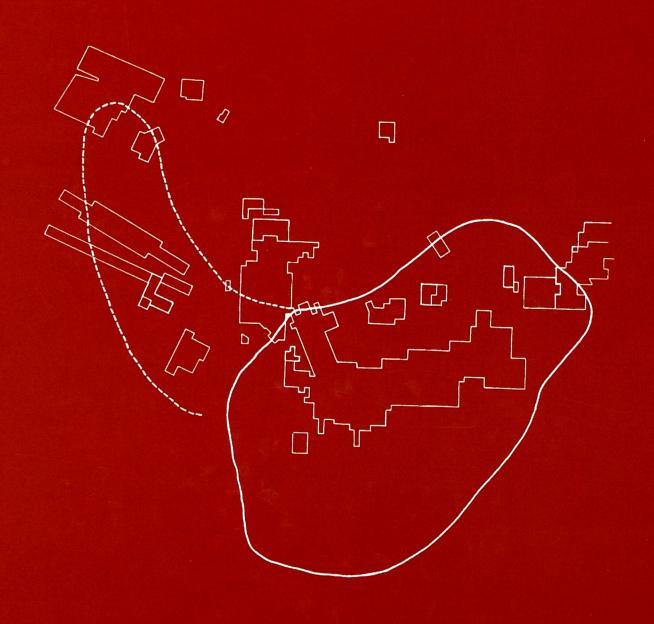

## Naďa Profantová Blanka Kavánová

POHŘEBIŠTĚ U 6. A 12. KOSTELA

# MIKULČICE – POHŘEBIŠTĚ U 6. A 12. KOSTELA

Mikulčice - Gräberfeld bei der 6. und 12. Kirche

Naďa PROFANTOVÁ Blanka KAVÁNOVÁ

ARCHEOLOGICKÝ ÚSTAV AKADEMIE VĚD ČESKÉ REPUBLIKY BRNO 2003