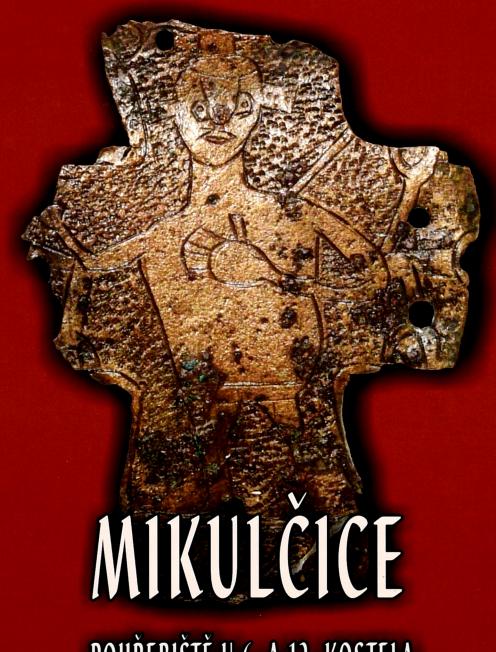

# MIKULČICE – POHŘEBIŠTĚ U 6. A 12. KOSTELA

Mikulčice - Gräberfeld bei der 6. und 12. Kirche

Naďa PROFANTOVÁ Blanka KAVÁNOVÁ

ARCHEOLOGICKÝ ÚSTAV AKADEMIE VĚD ČESKÉ REPUBLIKY BRNO 2003